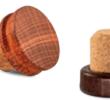

The Setop Diam cork is more than just an ordinary closure. It is fully customizable and integrated in your packaging. It contributes to the story that the finest spirit makers want to tell through choice of the cork's shape, material or colour.

A dedicated design department develops your Setop Diam cork, specifically adapted to each bottle profile for optimal fit and resistance to successive openings.

All our micro-agglomerate corks bear the Setop Diam guarantee. They offer absolutely unrivalled organoleptic neutrality and a perfect homogeneity from one cork to the next in order to offer optimal storage conditions.

### SETOP

A wide range, from the simplest to the most complex

The Setop cork is made of a microagglomerated cork shank treated using the DIAMANT® supercritical CO<sub>2</sub> process. It can be fitted with a top in various tones of wood, metal, zamak, plastic or any other material of your liking.

Our teams are here to serve your imagination and create a cork that perfectly renders your vision, customized by using a range of techniques including laser engraving, embossing and stamping...